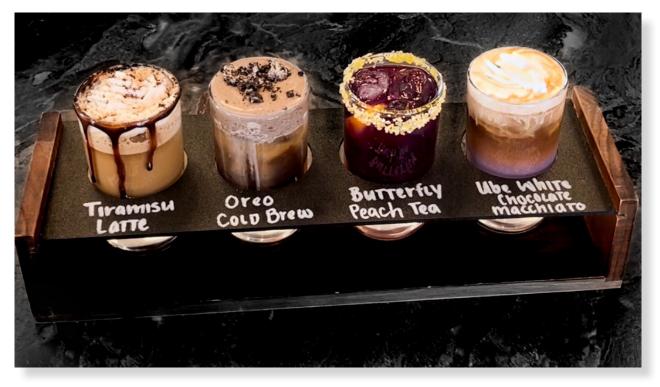

### Ube White Chocolate Macchiato

purple sweet potato, sweetened condensed milk, white chocolate and espresso served over ice and topped with whipped cream (vegan option available)

# Tiramisu's Latte

house-made mascarpone cream, amaretto, milk chocolate, espresso and milk served either hot or iced (vegan option available)

### **Butterfly Peach Tea**

butterfly pea tea, white peach, freshsqueezed lemon and sparkling water served over ice and garnished with a peach slice

# Oreo Cold Brew

white and dark chocolate, signature cold brew, topped with oreo whipped cream and oreo crumble (can also be made into a hot latte)

June 5-16, 2023