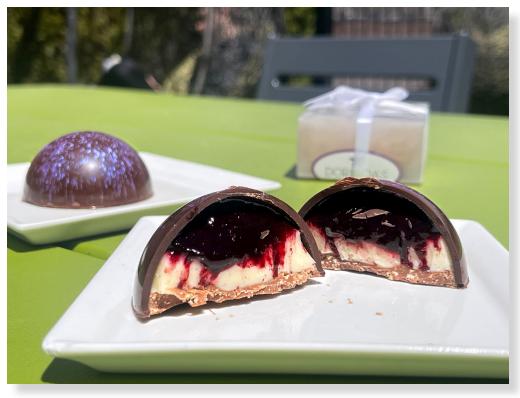

## Blackberry Cheesecake Bonbon

This specialty grande bonbon melds the pastry and chocolatier worlds together! A blackberry compote reduced with real blackberries and merlot, layered with a white chocolate cheesecake ganache that is then topped with a milk chocolate graham cracker crust, all encapsulated in a 62% French dark chocolate shell.